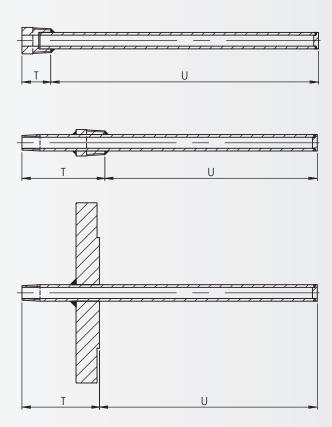

## TUBULAR THERMOWELL

For standard applications with no significant constraint

## **GENERAL DATA**(1)

- Material:
  - o Standard: SS 304L / 316L
  - o Others: according to your application
- All types of fluids in contact
- Coating possible for corrosive fluids

T, extension length

U, insertion length under thread

## TECHNICAL CHARACTERISTICS(1)

| Instrumentation connection               | NPT thread or other on request                                                                                        |
|------------------------------------------|-----------------------------------------------------------------------------------------------------------------------|
| Process connection                       | Threaded, flanged, welded, clamp                                                                                      |
| Immersion length                         | According to customer specifications                                                                                  |
| Inside and outside diameter              | According to the application                                                                                          |
| Maximum process pressure and temperature | According to the thermowell design (size, material, flange rating) and process conditions (flow rate, fluid velocity) |