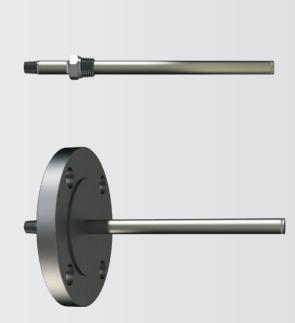

## TUBULAR THERMOWELL

For standard applications with no significant constraint

## TECHNICAL CHARACTERISTICS(1)

| Instrumentation connection               | NPT thread or other on request                                                                                        |
|------------------------------------------|-----------------------------------------------------------------------------------------------------------------------|
| Process connection                       | Threaded, flanged, welded, clamp                                                                                      |
| Immersion length                         | According to customer specifications                                                                                  |
| Inside and outside diameter              | According to the application                                                                                          |
| Maximum process pressure and temperature | According to the thermowell design (size, material, flange rating) and process conditions (flow rate, fluid velocity) |