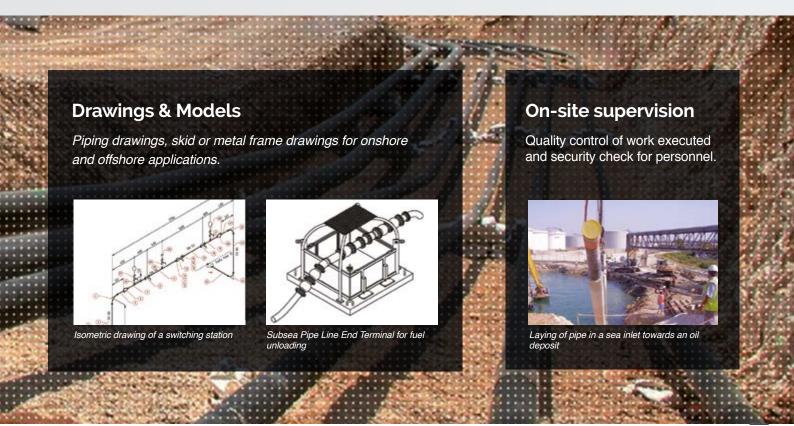

#### CALCULATIC

**STRUCTURAL** CALCULATIONS

CIVIL ENGINEERING CALCULATIONS FOR SUPPORT DRAWINGS : isometric,

skid, piping, metallic structure

> CIVIL ENGINEERING DRAWINGS: formwork, frame

ON-SITE SUPERVISION

INSTALLATION **EXPERTISE** 