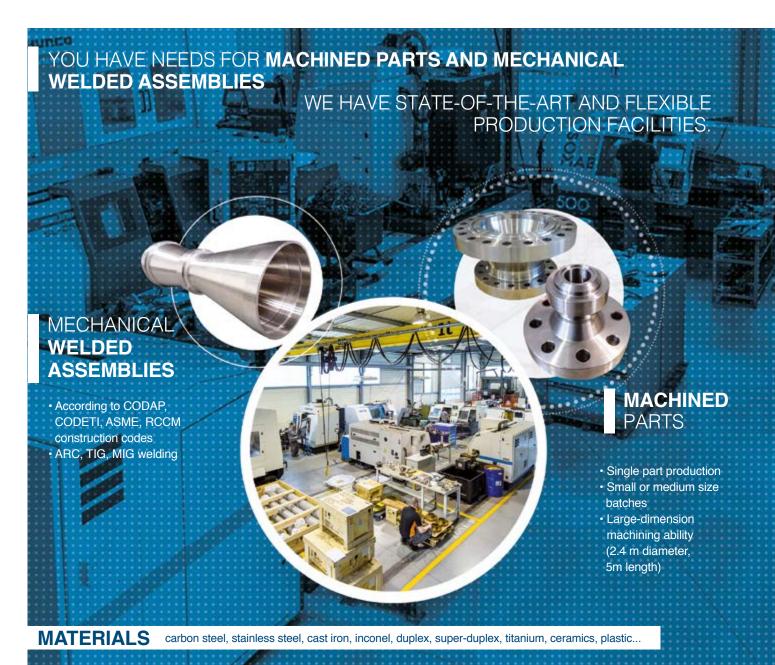

COMMISSIONING **SUPPORT** SERVICE

INSTALLATION **EXPERTISE** 

**Manufacturing** 

Turning

18

# INSPECTION AND NON-DESTRUCTIVE TESTS

We can perform non-destructive tests on each machined or welded part we produce, in compliance with customer specifications: PMI, dye-penetration, X-ray, ultrasound, hydrostatic tests, etc.

## MARKING, TRACEABILITY

Data plate

#### Hydrostatic test

# VISUAL AND DIMENSIONAL INSPECTION

A systematic visual and dimensional inspection is performed in accordance with the approved drawing. Our test devices (3-dimensional measuring arm, callipers, measuring column, slip gauges, roughness meter) are calibrated periodically by a metrology laboratory.

Measuring arm

# **CALIBRATION**

Our devices are manufactured according to international standards which guarantee high-quality measurements. For non standard applications, calibration of the device can be performed by a certified body.

Standard flowmeter

RD 817 - Chemin Les Augas 64170 LACQ - FRANCE

> Tel.: + 33 5 59 30 85 20 Fax: + 33 5 59 30 85 21 delta64@deltafluid.fr

www.deltafluid.fr