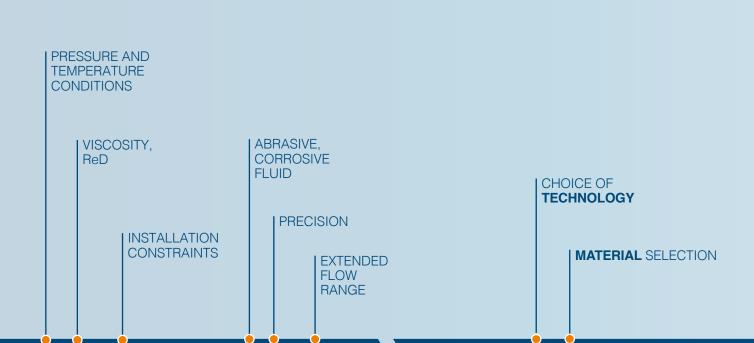

# FLOW MEASUREMENT

CALCULATIONS ACCORDING TO **ISO 5167**, ISO/TR 15377, ASME MFC-3M, R.W. MILLER, ASME PTC 19.5 STANDARDS:

pressure loss  $\Delta P$ , orifice diameter d, flow Qm or Qv

CALCULATIONS
ACCORDING
TO CODETI,
CODAP, ASME
CONSTRUCTION
CODES

**DENSITY**CORRECTION

| MEASUREMENT | ASSEMBLY **MODELING** | (skids)

> DRAWINGS, INSTALLATION DIAGRAMS, DATA SHEETS

PREVENTIVE **MAINTENANCE** 

COMMISSIONING SUPPORT SERVICE

INSTALLATION **EXPERTISE** 