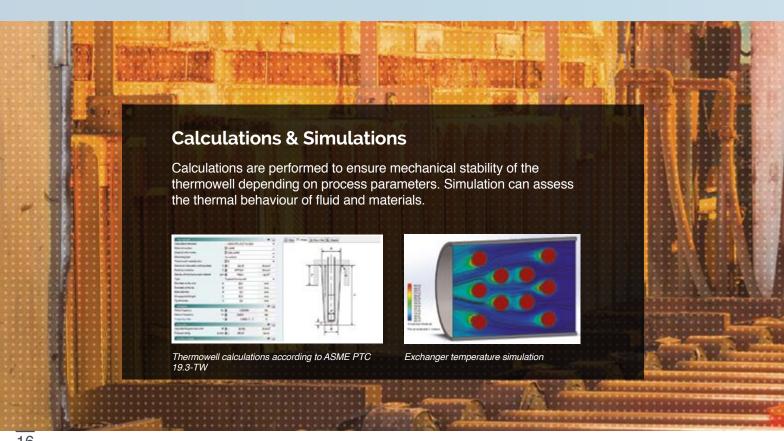

# TEMPERATURE MEASUREMENT

EXAMINATION OF THE
THERMOWELL MECHANICAL
STRENGTH ACCORDING TO
ASME PTC 19.3 TW

MATERIAL
SELECTION

LOOMMISSIONING

CALCULATION DATASHEETS, DRAWINGS, DIAGRAMS PREVENTIVE **MAINTENANCE** 