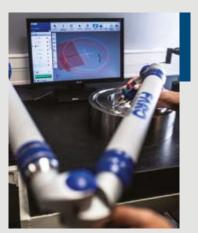

# VISUAL AND DIMENSIONAL INSPECTION

A systematic visual and dimensional inspection is performed in accordance with the approved drawing. Our test devices (3-dimensional measuring arm, callipers, measuring column, slip gauges, roughness meter) are calibrated periodically by a metrology laboratory.

Measuring arm