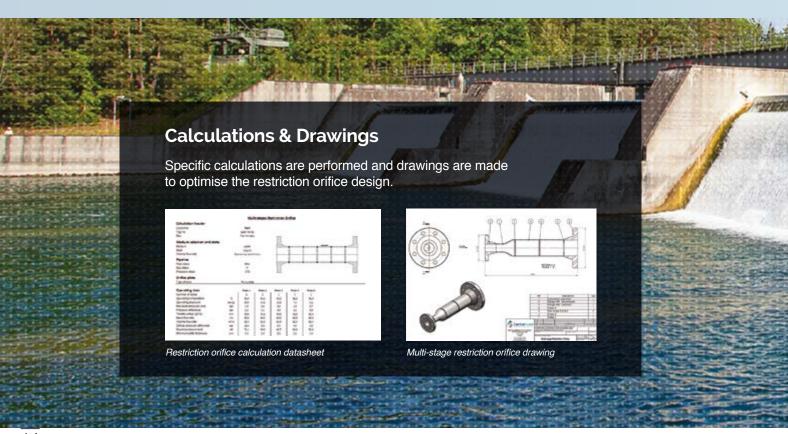

# FLOW LIMITATION AND PRESSURE REGULATION

FLOW **SIMULATION** (CFD)

DESIGN OPTIMISATION

MATERIAL SELECTION SIZING ACCORDING TO CODETI, CODAP, ASME CONSTRUCTION CODES

CALCULATION DATASHEETS, DRAWINGS

MAINTENANCE