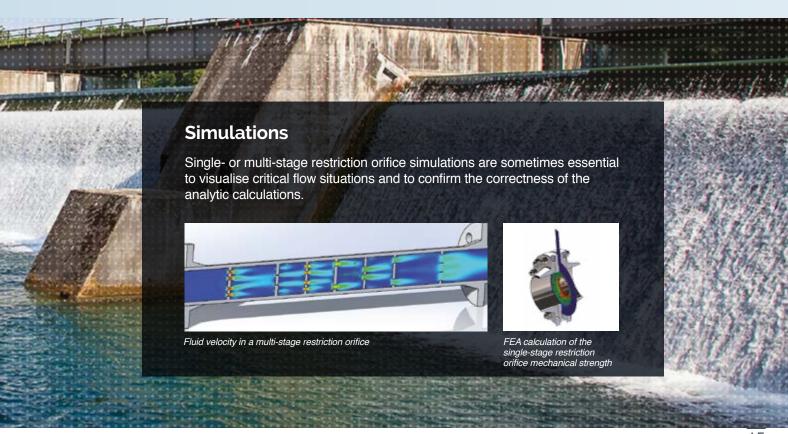

# FLOW LIMITATION AND PRESSURE REGULATION

FLOW **SIMULATION** (CFD)

DESIGN OPTIMISATION

MATERIAL SELECTION SIZING ACCORDING TO CODETI, CODAP, ASME CONSTRUCTION CODES

CALCULATION DATASHEETS, DRAWINGS

MAINTENANCE