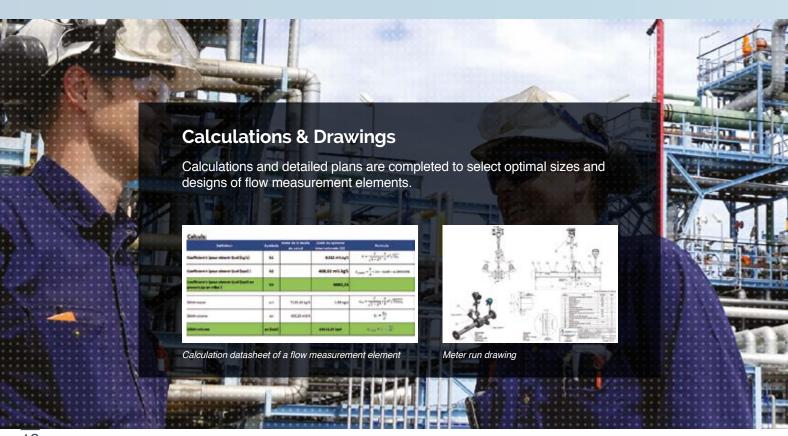

# FLOW MEASUREMENT

CALCULATIONS ACCORDING TO **ISO 5167**, ISO/TR 15377, ASME MFC-3M, R.W. MILLER, ASME PTC 19.5 STANDARDS:

pressure loss  $\Delta P$ , orifice diameter d, flow Qm or Qv

CALCULATIONS
ACCORDING
TO CODETI,
CODAP, ASME
CONSTRUCTION
CODES

**DENSITY**CORRECTION

| MEASUREMENT | ASSEMBLY **MODELING** | (skids)

> DRAWINGS, INSTALLATION DIAGRAMS, DATA SHEETS

PREVENTIVE **MAINTENANCE** 

COMMISSIONING SUPPORT SERVICE

INSTALLATION **EXPERTISE** 