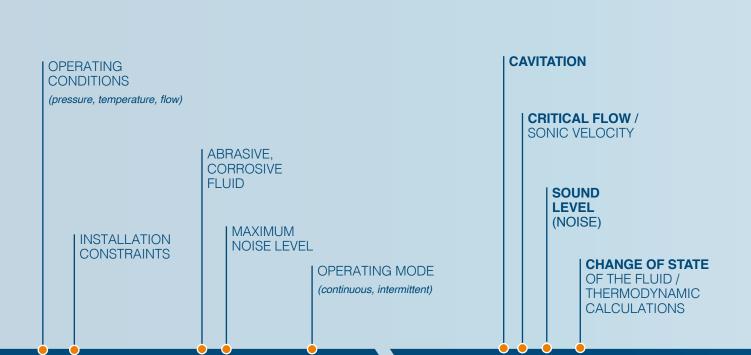

# FLOW LIMITATION AND PRESSURE REGULATION

FLOW **SIMULATION** (CFD)

DESIGN OPTIMISATION

MATERIAL SELECTION SIZING ACCORDING TO CODETI, CODAP, ASME CONSTRUCTION CODES

CALCULATION DATASHEETS, DRAWINGS

MAINTENANCE