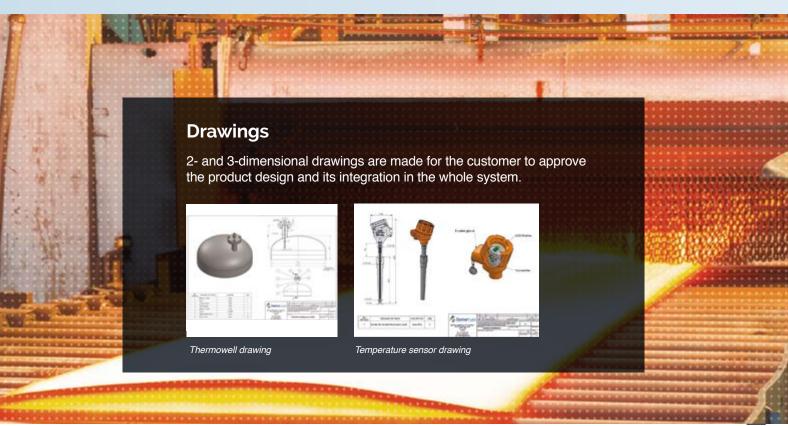

# TEMPERATURE MEASUREMENT

EXAMINATION OF THE
THERMOWELL MECHANICAL
STRENGTH ACCORDING TO
ASME PTC 19.3 TW

MATERIAL
SELECTION

LOOMMISSIONING

CALCULATION DATASHEETS, DRAWINGS, DIAGRAMS PREVENTIVE **MAINTENANCE** 